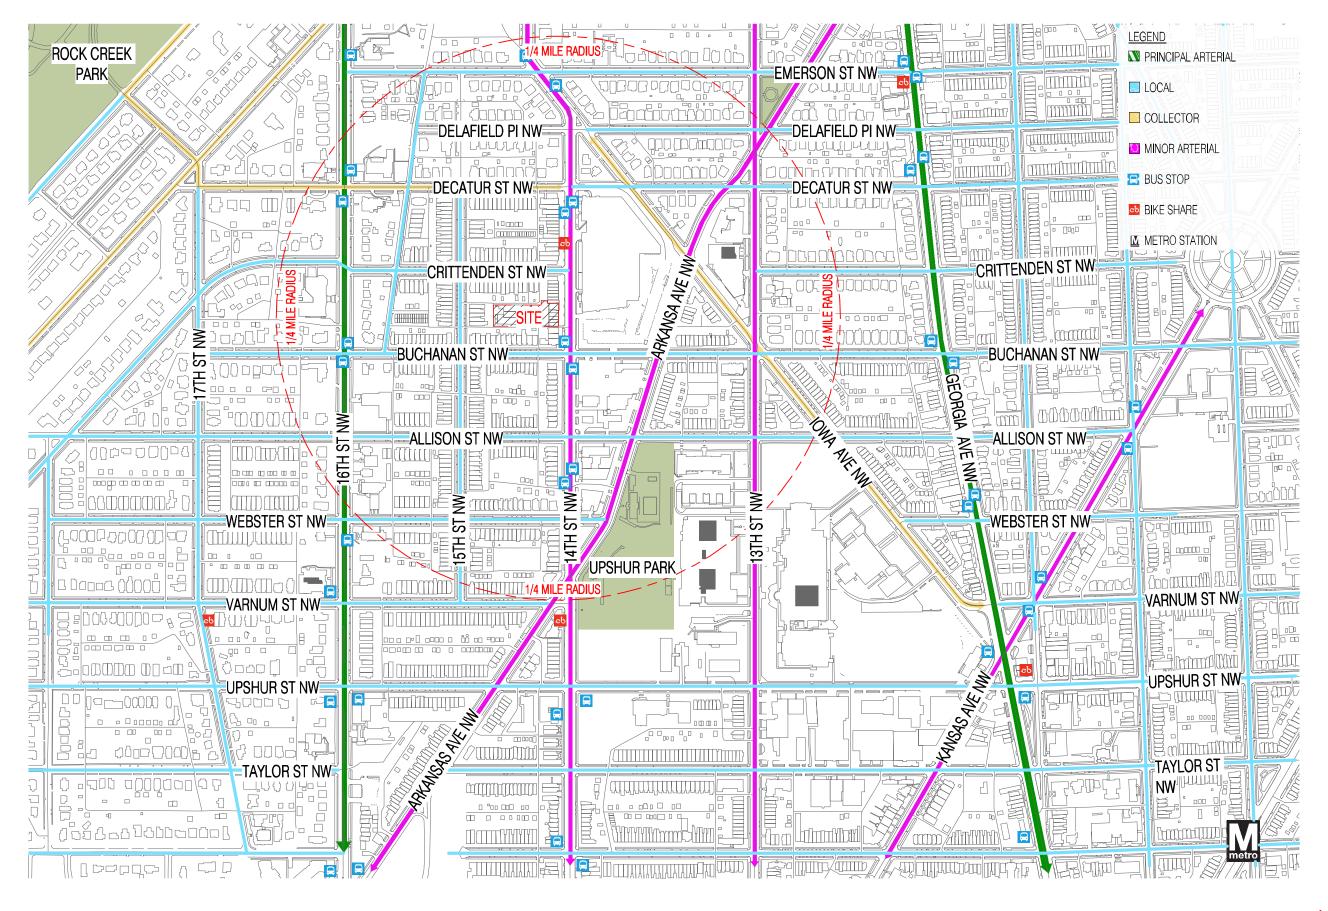

Certified: 40 to 49 points, Silver: 50 to 59 points, Gold: 60 to 79 points, Platinum: 80 to 110

4618 14TH STREET, NW

VEHICULAR CIRCULATION A.41