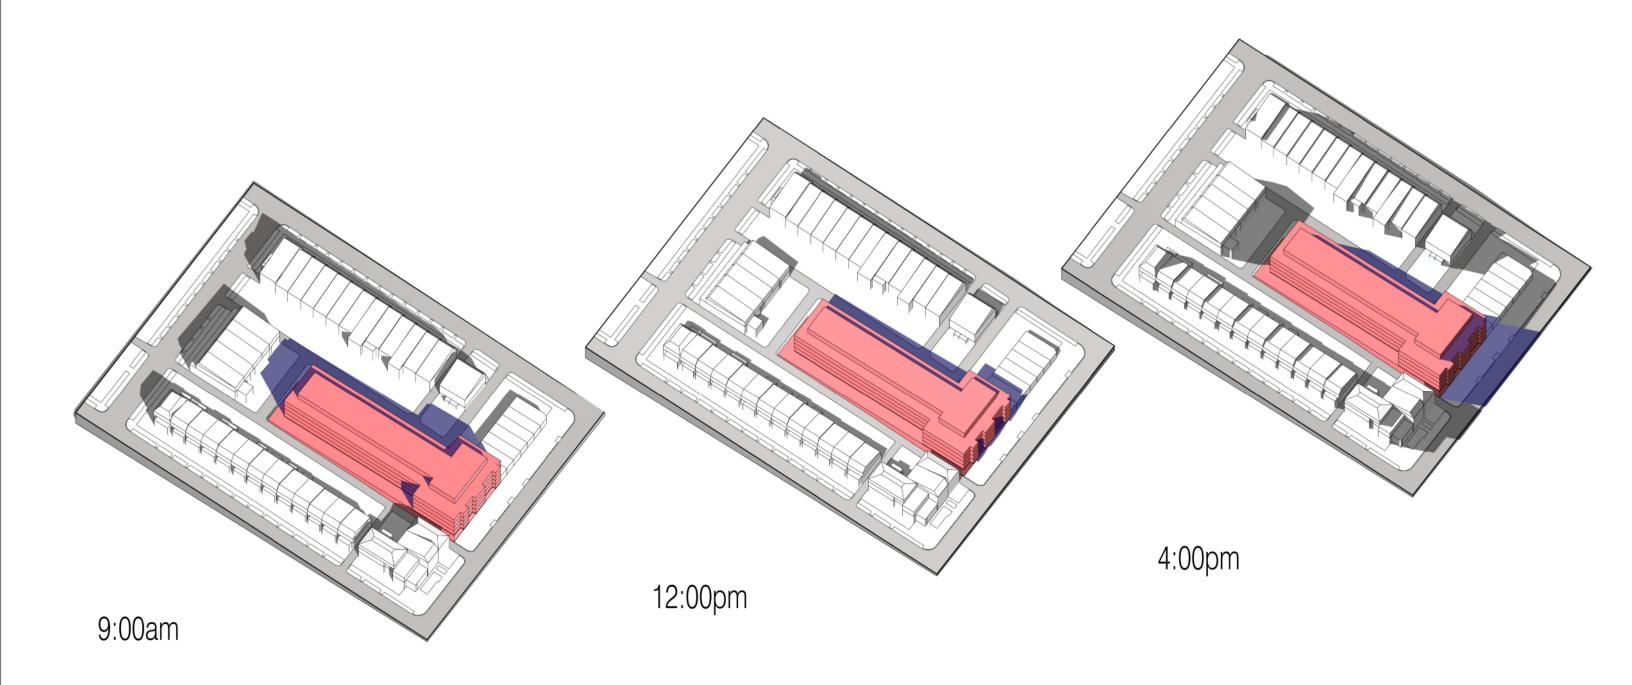

PGN ARCHITECTS

4618 14TH STREET, NW

**EQUINOX** 

SHADOW STUDIES A.39.2

10/20/2021

PGN ARCHITECTS

WINTER SOLSTICE

4618 14TH STREET, NW