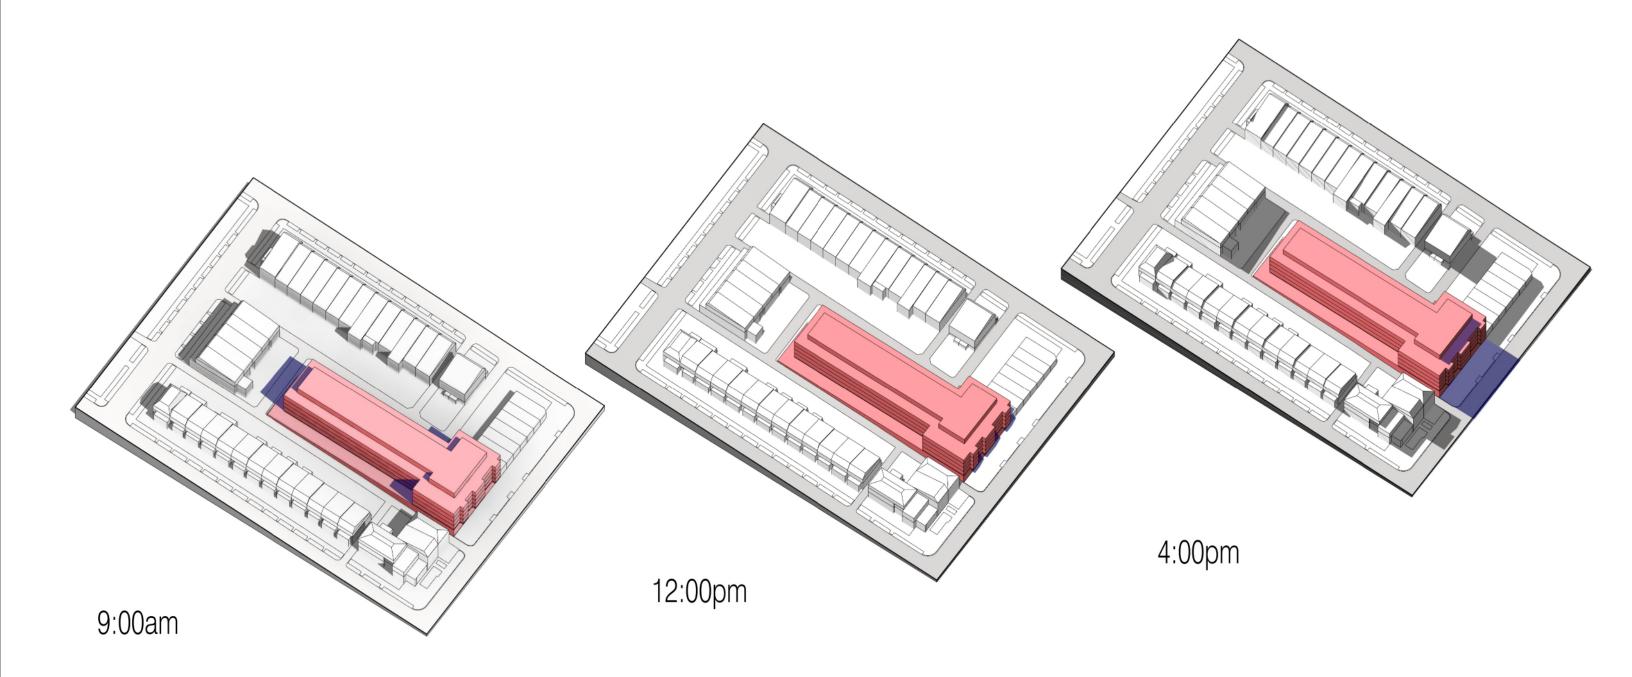

VIEW - 14TH STREET NW & CRITTENDEN ST NW

KEYPLAN

4618 14TH STREET, NW

PERSPECTIVE VIEW A.38

4618 14TH STREET, NW

SUMMER SOLSTICE

SHADOW STUDIES A.39.1

回

PGN ARCHITECTS

4618 14TH STREET, NW

**EQUINOX** 

SHADOW STUDIES A.39.2

10/20/2021

PGN ARCHITECTS

WINTER SOLSTICE

4618 14TH STREET, NW