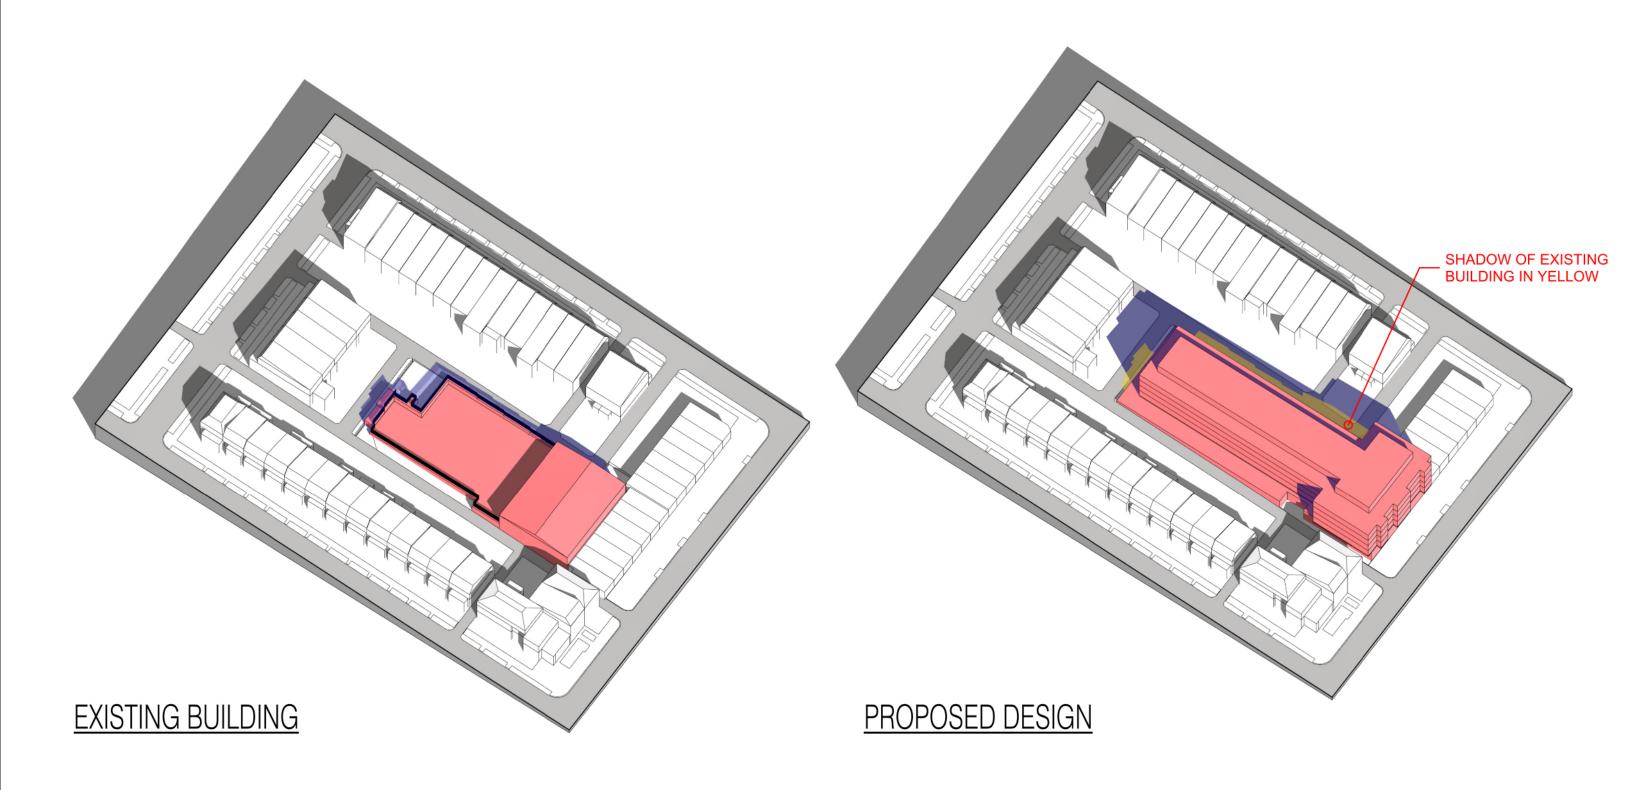

SHADOW STUDIES A.39.3

10/20/2021

PGN ARCHITECTS

EQUINOX - 9:00AM

4618 14TH STREET, NW

COPYRIGHT © 2017 PGN ARCHITECTS, PLLC

SHADOWS OVERLAP A.39.4

PGN ARCHITECTS