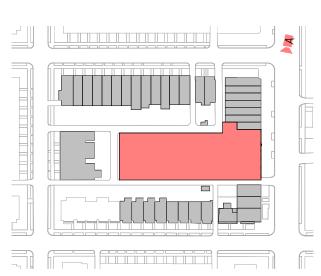

Certified: 40 to 49 points, Silver: 50 to 59 points, Gold: 60 to 79 points, Platinum: 80 to 110

4618 14TH STREET, NW

VEHICULAR CIRCULATION A.41